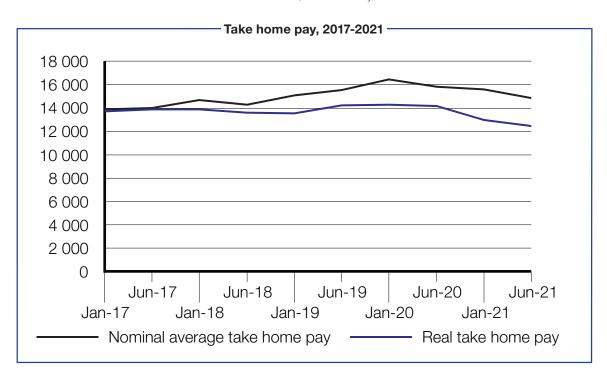

This is clearly a combination of a number of factors, reflected in other data from this edition of *Free*FACTS, which shows South Africans are also getting poorer in real terms. In dollar terms the average South African was poorer in 2021 than they were in 2015.