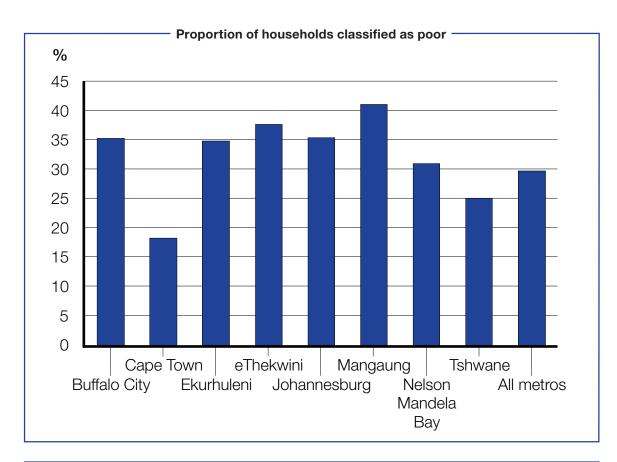

Also concerning is the proportion of South Africans who struggle to make ends meet each month. In 2019 nearly a quarter of South African households had fallen behind on any household bills. In 2021 this had grown to 34%. More concerning is that in 2019 only seven percent of households were behind on rent or mortgage payments. In 2021 this had leapt to nearly 20%.